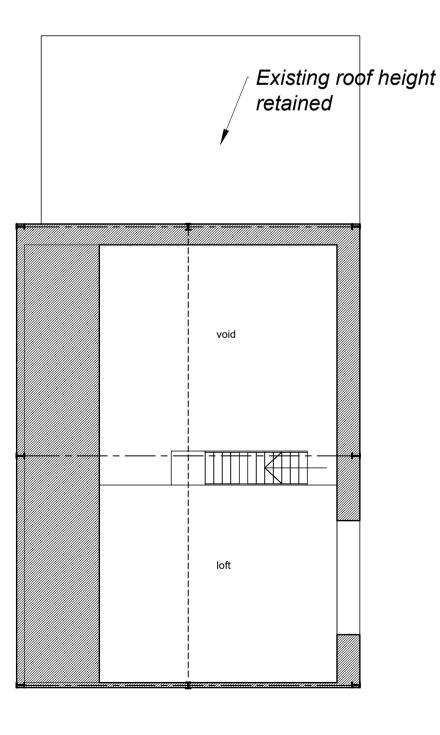

Approved Ground Floor Plan

Proposed Ground Floor Plan

Proposed Mezzanine Floor Plan

Principle differences between Approved and proposed.

| 1. | Proposed new block-work inner leaf built behind       |
|----|-------------------------------------------------------|
|    | existing retained block-work with insulation between. |
| 2. | Plan internal layout changed to 'open plan'.          |
| 2  | Mazzaning/left floor added                            |

- 3. Mezzanine/loft floor added.
- Roof over Kitchen roof level retained. 4.
- Floor to be level throughout and external levels 5. adjusted.