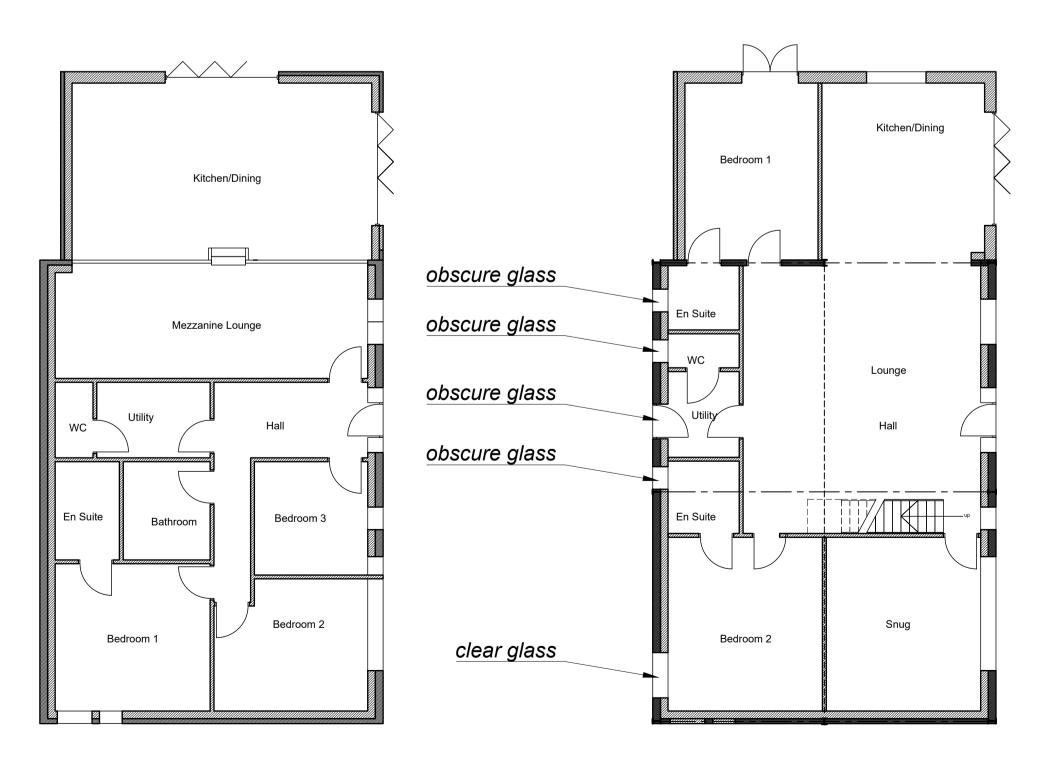

Approved Ground Floor Plan

Proposed Ground Floor Plan

Proposed Mezzanine Floor Plan

Principle differences between Approved and proposed.

| 1. | Proposed new block-work inner leaf built behind       |
|----|-------------------------------------------------------|
|    | existing retained block-work with insulation between. |
| 2. | Plan internal layout changed to 'open plan'.          |
| 2  | Mazzaning/left floor added                            |

- 3. Mezzanine/loft floor added.
- Roof over Kitchen roof level retained. 4.
- Floor to be level throughout and external levels 5. adjusted.