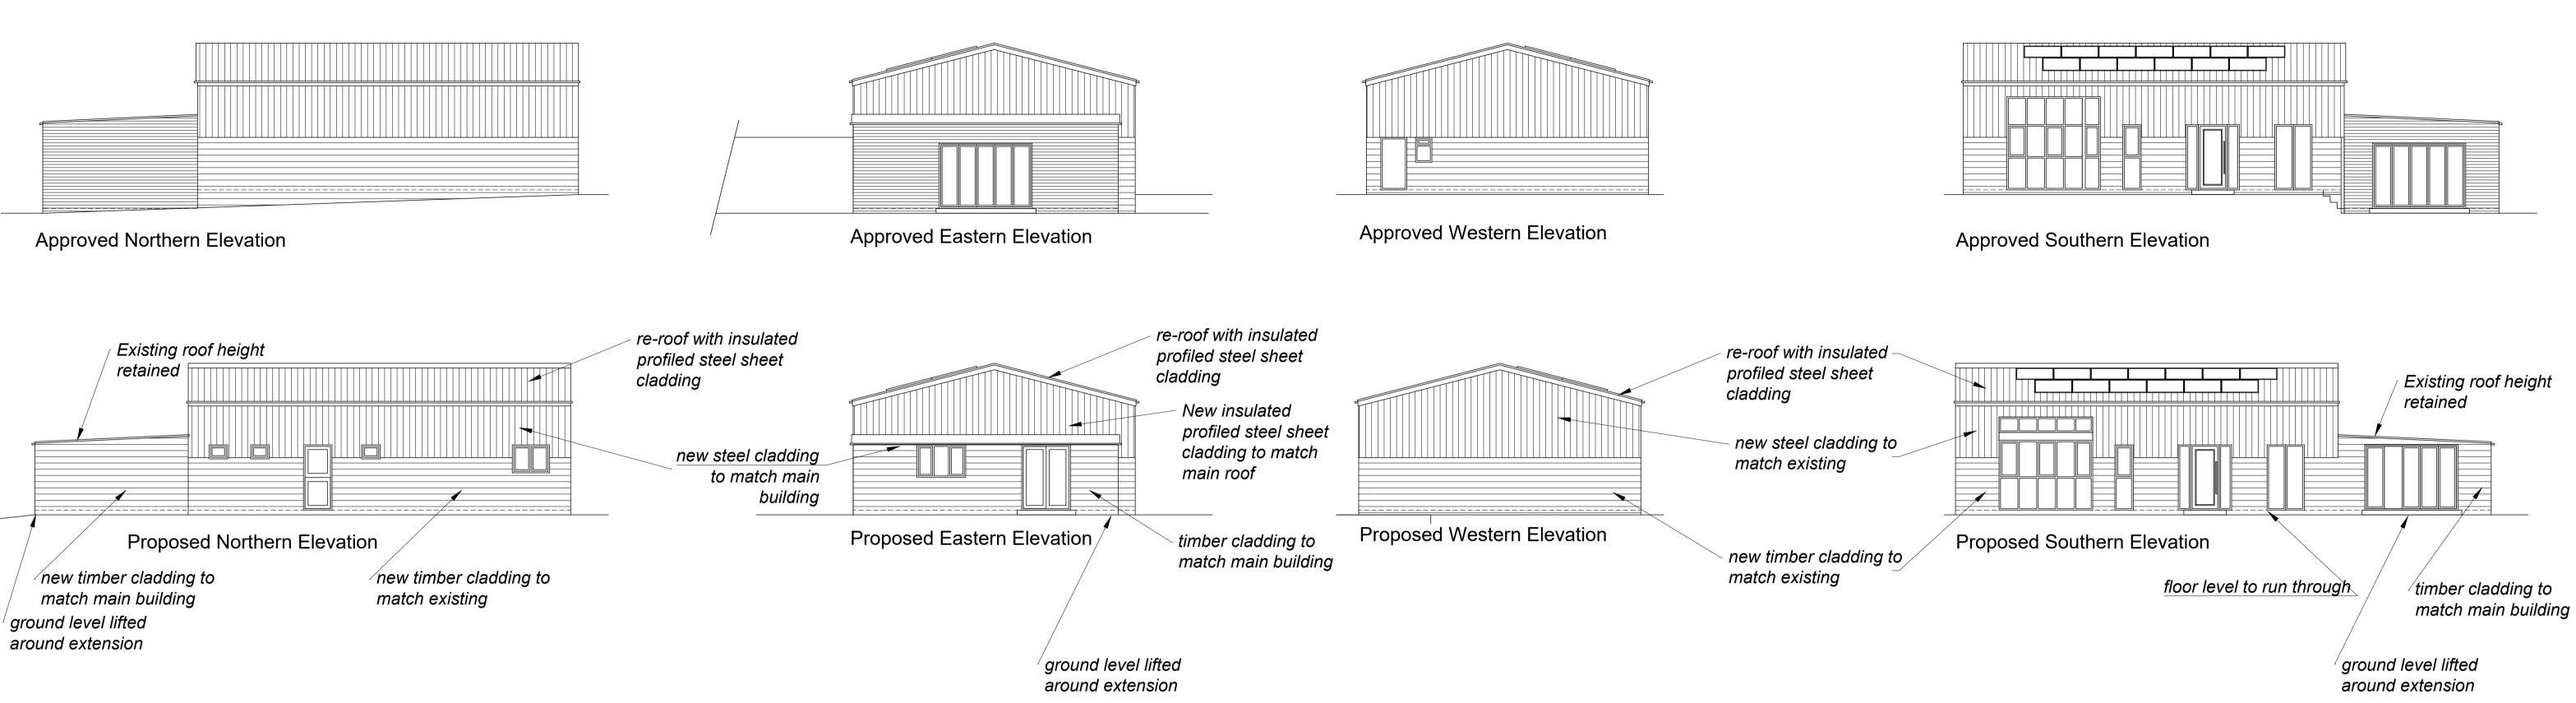

Approved Ground Floor Plan

Proposed Ground Floor Plan

Proposed Mezzanine Floor Plan

Principle differences between Approved and proposed.

| 1. | Proposed new block-work inner leaf built behind       |
|----|-------------------------------------------------------|
|    | existing retained block-work with insulation between. |
| 2. | Plan internal layout changed to 'open plan'.          |
| 2  | Mazzaning/left floor added                            |

- 3. Mezzanine/loft floor added.
- Roof over Kitchen roof level retained. 4.
- Floor to be level throughout and external levels 5. adjusted.